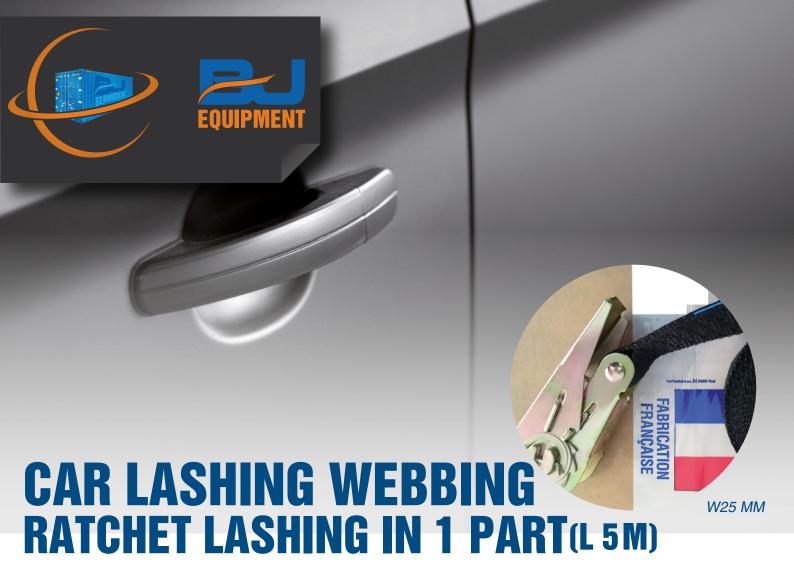

Lashing webbing for cars are easy to use and allow a quick and efficient lashing.

Just form a buckle passing the webbing in the container lashing ring and in the car wheel flange. Then, just adjust the tightening as needed using the ratchet to preserve the car well stabilized.

## Characteristics:

- Steel ratchet
- Webbing 100% polyester (width 25 or 35mm following model)
- TAC system (tensioner) attached to the webbing by sewing
- Full length 5m
- Tensile strength for buckle type use: 1600 daN
- Standard : EN12195/2