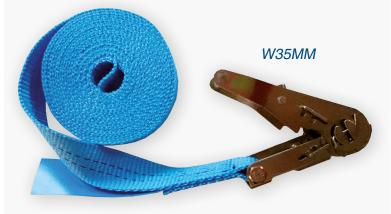

Lashing webbing for cars are easy to use and allow a quick and efficient lashing.

Just form a buckle passing the webbing in the container lashing ring and in the car wheel flange. Then, just adjust the tightening as needed using the ratchet to preserve the car well stabilized.

## Characteristics:

- Steel ratchet
- Webbing 100% polyester (width 25 or 35mm following model)
- TAC system (tensioner) attached to the webbing by sewing
- Full length 5m
- Tensile strength for buckle type use: 1600 daN
- Standard : EN12195/2